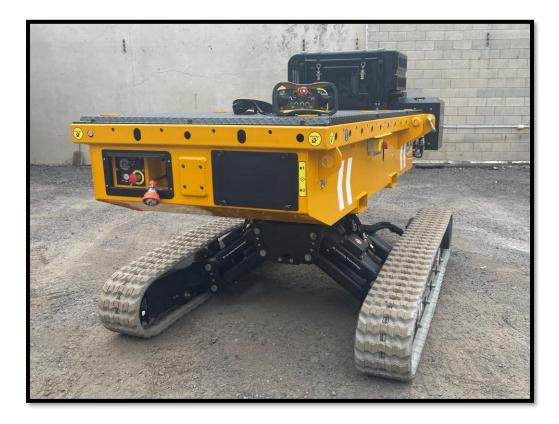

# Alma Crawler Multi-Loader 6.0

| Year:               | 2020                           |
|---------------------|--------------------------------|
| Capacity:           | 6.0t                           |
| Carrier Kilometres: | N/A                            |
| Carrier Engine Hrs: | N/A                            |
| Engine Make:        | Yanmar Diesel/Battery Electric |
| Tyre size/tread%:   | Non Marking tracks             |

Asset Number: DS70028

Information: This machine is a Bi-Energy machine, having both Battery and Diesel power. Removable Diesel Engine.

It is a Dynamic-Levelling machine that will automatically maintain a level platform up to 25°