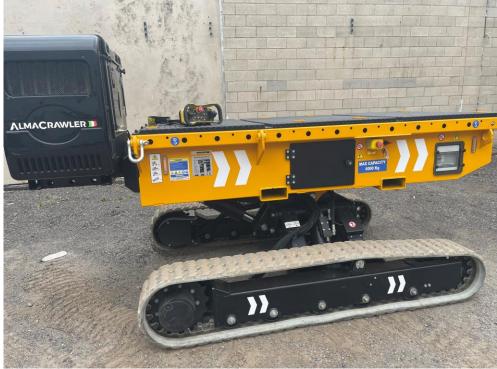

# Alma Crawler Multi-Loader 6.0

| Year:               | 2020                           |
|---------------------|--------------------------------|
| Capacity:           | 6.0t                           |
| Carrier Kilometres: | N/A                            |
| Carrier Engine Hrs: | N/A                            |
| Engine Make:        | Yanmar Diesel/Battery Electric |
| Tyre size/tread%:   | Non Marking tracks             |

Asset Number: DS70028

Information: This machine is a Bi-Energy machine, having both Battery and Diesel power. Removable Diesel Engine.

It is a Dynamic-Levelling machine that will automatically maintain a level platform up to 25°