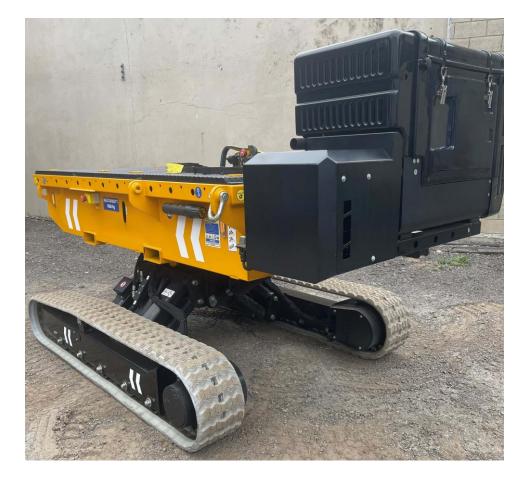

# Alma Crawler Multi-Loader 6.0

| Year:               | 2020                           |
|---------------------|--------------------------------|
| Capacity:           | 6.0t                           |
| Carrier Kilometres: | N/A                            |
| Carrier Engine Hrs: | N/A                            |
| Engine Make:        | Yanmar Diesel/Battery Electric |
| Tyre size/tread%:   | Non Marking tracks             |

Asset Number: DS70028

Information: This machine is a Bi-Energy machine, having both Battery and Diesel power. Removable Diesel Engine.

It is a Dynamic-Levelling machine that will automatically maintain a level platform up to 25°